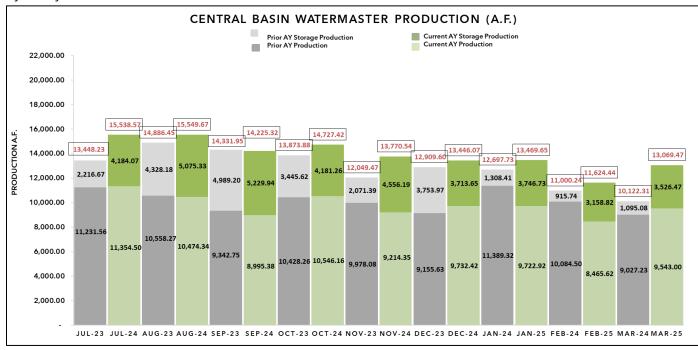

#### **Groundwater Pumping:**

For Administrative Year (AY) 2024-25 July to March, Central Basin groundwater pumping was 125,421.15 af, which is 8.8% or 10,101.29 af more than the previous AY, this includes 37,372.46 af of storage production (details below). The increase can be attributed to an increase in storage production compared to last AY and over a 50% increase in production for the City of Long Beach. The chart below summarizes and compares AY 2023-24 and AY 2024-25 pumping. The "Central Basin Production Trends" table attached provides pumping by entity.